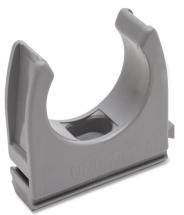

## CL GR

Description

Properties

CECK

Colour

clip, interlinkable

for fixation of rigid or pliable conduits on various surfaces, mounting possible with nails, screws or DSD plugs

grey, similar to RAL 7037

| Art. no. | Suitable for pipe diameter | Small Package | Large Package |
|----------|----------------------------|---------------|---------------|
| 082 210  | 16 mm                      | 100 pc        | 3200 pc       |
| 082 177  | 20 mm                      | 100 pc        | 2400 pc       |
| 082 214  | 25 mm                      | 100 pc        | 1600 pc       |
| 082 218  | 32 mm                      | 100 pc        | 1600 pc       |
| 082 222  | 40 mm                      | 50 pc         | 800 pc        |
| 082 595  | 50 mm                      | 50 pc         | 600 pc        |
| 082 599  | 63 mm                      | 25 pc         | 300 pc        |