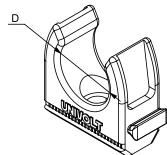

## **Data sheet**

ID CL HG

Description clip, interlinkable

Properties for fixation of rigid or pliable conduits on various

surfaces, mounting possible with nails, screws or

DSD plugs

Colour light grey, similar to RAL 7035

## Further technical details

| Details    |  |  |  |
|------------|--|--|--|
| False      |  |  |  |
| True       |  |  |  |
| 1          |  |  |  |
| Screw hole |  |  |  |
| False      |  |  |  |
| PVC-U      |  |  |  |
|            |  |  |  |