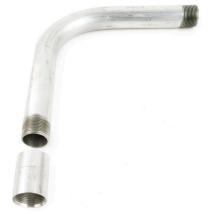

## GALB GR

Description

normal bend, with both ends threaded and a coupler attached to one end

for the connection of GALR rigid aluminium conduits in an angle of 90°

| Art. no. | For tube diameter | ps   | pl |
|----------|-------------------|------|----|
| 035 170  | 16 mm             | 5 pc | -  |
| 035 171  | 20 mm             | 5 pc | -  |
| 035 172  | 25 mm             | 5 pc | -  |
| 035 173  | 32 mm             | 5 pc | -  |
| 035 174  | 40 mm             | 5 pc | -  |
| 035 175  | 50 mm             | 5 pc | -  |
| 035 176  | 63 mm             | 5 pc | -  |

## Further technical details

| Details                           |           |
|-----------------------------------|-----------|
| Model                             | Thread    |
| With inspection opening and cover | False     |
| Angle of bow                      | 90 °      |
| Material                          | Aluminium |
| Material                          | Aluminium |