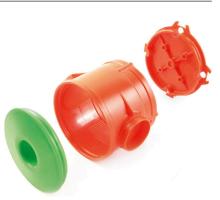

## GD

outlet box, single gang, halogen-free

orange, similar to RAL 2004 green, similar to RAL 6029

with 4 mounting lugs, standard mounting screw spacing 60 mm, exit opening Ø 60 mm, interlinkable in 71 mm distance, installation height 57.5 mm, max. 2 conduit entries up to Ø 25 mm main box part GDGM, fixing base BFD 60, bottom lid BOD 60

Colour

| Halogen free                 |                      |                    | Degree of protection (IP)    |                 |      |                   |  |
|------------------------------|----------------------|--------------------|------------------------------|-----------------|------|-------------------|--|
| True                         |                      |                    | IP30                         |                 |      |                   |  |
| Art. no.                     | Dimensions Ø/LxB x T |                    | Small Pa                     | Small Package   |      | Large Package     |  |
| 026 310                      | Ø 60 x 58 mm         |                    | 5 p                          | 5 pc            |      | 0 рс              |  |
| Further technical details    |                      |                    |                              |                 |      |                   |  |
| Details                      |                      |                    | Details                      |                 |      |                   |  |
| break-out opening            |                      | le                 | Model                        | Model           |      | Single            |  |
| seal membrane                |                      | lse                | Shape                        | Shape           |      | Round             |  |
| nozzle                       |                      | lse                | Mounting                     | Mounting method |      | Concrete building |  |
| step membrane                |                      | lse                | With scre                    | With screws     |      | alse              |  |
| Mounting switching equipment |                      | rewing             | Provided with revolving ring |                 | j F  | alse              |  |
| Luminaire hook mounting      |                      | lse                | Connecta                     | Connectable     |      | rue               |  |
| Nozzle                       |                      | None Equipped with |                              | ١               | lone |                   |  |
| With nail lugs               |                      | lse                | Cover attachment             |                 | 5    | Snap on           |  |
| Circuit integrity            |                      | one                | Material                     | Material PE     |      | Έ                 |  |