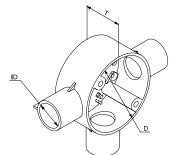

## **Data sheet**

HFCB xx/3 BK ID

Description distribution box, halogen-free

**Properties** Circular box for surface installation with 2 mounting

> lugs, standard mounting screw spacing 50.8mm (2") for conduit diameters 20 mm, 25 mm oder 32

mm, with brass inserts M 4, without lid

Colour black, similar to RAL 9005

IP30 Classification

| Working temperature | Degree of protection (IP) | UV-Level* |
|---------------------|---------------------------|-----------|
| -25 to 90 °C        | IP3X                      | L2        |

| Art. no. | Dimensions Ø/LxB x T | For tube diameter | ps    | pl     |
|----------|----------------------|-------------------|-------|--------|
| 009 658  | 65 x 32 mm           | 20 mm             | 25 pc | 200 pc |
| 009 659  | 65 x 32 mm           | 25 mm             | 20 pc | 160 pc |
| 009 660  | 80 x 40 mm           | 32 mm             | 10 pc | 2g 08  |

## **Further technical details**

| Details                      |                |
|------------------------------|----------------|
| Halogen free                 | True           |
| Tackable                     | False          |
| Number of inlets             | 3              |
| Type of housing feed-through | Pipe socket    |
| Equipped with                | None           |
| Cover model                  | Mounting cover |
| Explosion-tested version     | False          |
| Weatherproof                 | False          |
| Material                     | PC-Blend       |