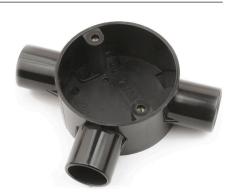

## **Data sheet**

HFCB xx/3 BK ID

Description distribution box, halogen-free

**Properties** Circular box for surface installation with 2 mounting

> lugs, standard mounting screw spacing 50.8mm (2") for conduit diameters 20 mm, 25 mm oder 32

mm, with brass inserts M 4, without lid

Colour black, similar to RAL 9005

IP30 Classification

| Working temperature | Degree of protection (IP) | UV-Level* |
|---------------------|---------------------------|-----------|
| -25 to 90 °C        | IP3X                      | L2        |

## **Further technical details**

| Details                      |                |
|------------------------------|----------------|
| Halogen free                 | True           |
| Tackable                     | False          |
| Number of inlets             | 3              |
| Type of housing feed-through | Pipe socket    |
| Equipped with                | None           |
| Cover model                  | Mounting cover |
| Explosion-tested version     | False          |
| Weatherproof                 | False          |
| Material                     | PC-Blend       |