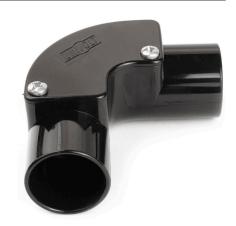

## **Data sheet**

Part No. **HFIE BK** 

Description inspection angle, halogen-free

for the connection of rigid conduits in an angle of

90°, especially für enclosed installations

Colour black, similar to RAL 9005

## Further technical details

| Details                           |          |
|-----------------------------------|----------|
| Model                             | Plug-in  |
| With inspection opening and cover | True     |
| Angle of bow                      | 90 °     |
| Material                          | PC-Blend |