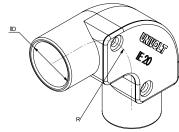

## **Data sheet**

Part No. **HFIE BK** 

Description inspection angle, halogen-free

for the connection of rigid conduits in an angle of

90°, especially für enclosed installations

Colour black, similar to RAL 9005

## Further technical details

| Details                           |          |
|-----------------------------------|----------|
| Model                             | Plug-in  |
| With inspection opening and cover | True     |
| Angle of bow                      | 90 °     |
| Material                          | PC-Blend |