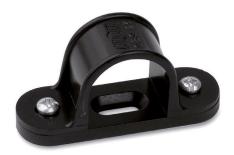

## **Data sheet**

Part No. **HFSBS BK** 

Description space bar saddle, halogen-free

for mounting of rigid or pliable conduits with screws

Ø 4 mm

Colour black, similar to RAL 9005

## Further technical details

| Details              |            |  |
|----------------------|------------|--|
| Closed               | False      |  |
| Tackable             | False      |  |
| Max. number of tubes | 1          |  |
| Type of fastening    | Screw hole |  |
| With inlay           | False      |  |
| Material             | PC-Blend   |  |