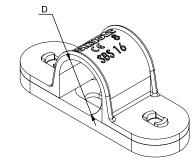

## **Data sheet**

Part No. **HFSBS BK** 

Description space bar saddle, halogen-free

for mounting of rigid or pliable conduits with screws

Ø 4 mm

Colour black, similar to RAL 9005

## Further technical details

| Details              |            |  |
|----------------------|------------|--|
| Closed               | False      |  |
| Tackable             | False      |  |
| Max. number of tubes | 1          |  |
| Type of fastening    | Screw hole |  |
| With inlay           | False      |  |
| Material             | PC-Blend   |  |