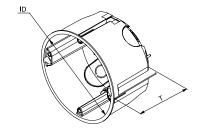

## **Data sheet**

**HWD 65 HFT** ID

Description outlet box, single gang, halogen-free

**Properties** mounting screw spacing 60 mm, drilled hole size

required Ø 68 mm, box rim diameter Ø 71 mm, for

partition board thickness from 7 to 35 mm, maximum 4 conduit entries Ø 20 mm, 2 conduit

entries Ø 25 mm and 4 cable entries

Colour white, similar to RAL 9010

Fire Behaviour non flame propagating

for dry lining installations Usage

Classification 400 V, IP 30, H

Norms: ÖVE/ÖNORM EN 60670-22:2007

| Art. no. | Dimensions Ø/LxB x T | Small Package | Large Package |
|----------|----------------------|---------------|---------------|
| 103 039  | Ø 65 x 45 mm         | 25 pc         | 250 pc        |