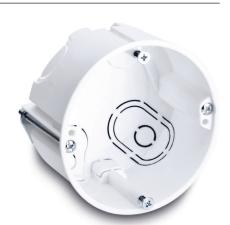

## **Data sheet**

**HWD 65 HFT** ID

Description outlet box, single gang, halogen-free

**Properties** mounting screw spacing 60 mm, drilled hole size

required Ø 68 mm, box rim diameter Ø 71 mm, for

partition board thickness from 7 to 35 mm, maximum 4 conduit entries Ø 20 mm, 2 conduit

entries Ø 25 mm and 4 cable entries

Colour white, similar to RAL 9010

Fire Behaviour non flame propagating

for dry lining installations Usage

Classification 400 V, IP 30, H

Norms: ÖVE/ÖNORM EN 60670-22:2007

| Art. no. | Dimensions Ø/LxB x T | Small Package | Large Package |
|----------|----------------------|---------------|---------------|
| 103 039  | Ø 65 x 45 mm         | 25 pc         | 250 pc        |