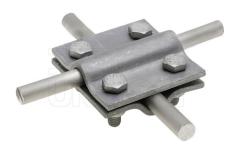

Part No. KKrd8-10

Description Cross clamp

for connecting round wires, suitable for cross- and T-arrangements, for installation above or under

ground

Standard: DIN EN 62561-1

| Art. no. | Part No.                  | Kb r/r (mm)              | Screw | ps                 |
|----------|---------------------------|--------------------------|-------|--------------------|
| 006 232  | KKrd8-10/rd8-10fvM6       | 8-10/8-10                | M6x20 | 50 pc              |
|          | Further technical details |                          |       |                    |
|          |                           | <b>Details</b>           |       |                    |
|          |                           | Type of connector        |       | Cross connector    |
|          |                           | Type of fastening screws |       | Hexagon screw      |
|          |                           | Material screw           |       | GEO 321            |
|          |                           | Material                 |       | Steel              |
|          |                           | Surface protection       |       | Hot-dip galvanized |