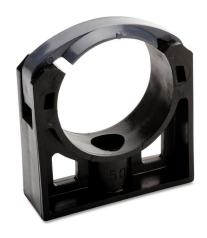

## **Data sheet**

ID KSK SW

Description ducting clip with retaining bracket

Properties for fixing cable ducting to concrete, metal girders,

WOOD

Colour black, similar to RAL 9005