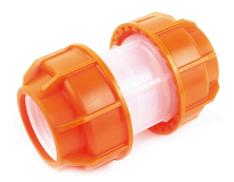

ID KUV-TO

Description compression coupling with screw fitting

Properties for pressure resistant connections of LWL ducting,

traction resistance 5,000 N, max. 16 bar pressure

resistance (at 35 °C)

Colour transparent,

orange, similar to RAL 2004

## Operating temperature

-25 bis +60 °C

| Art. no. | Dimension | Tube diameter | Length | Small Package | Large Package |
|----------|-----------|---------------|--------|---------------|---------------|
| 082 161  | 32        | 32 mm         | 114 mm | 160 pc        | -             |
| 082 160  | 40        | 40 mm         | 127 mm | 100 pc        | -             |
| 082 159  | 50        | 50 mm         | 146 mm | 60 pc         | -             |

## Further technical details

| Details            |           |  |  |
|--------------------|-----------|--|--|
| Closed             | True      |  |  |
| Surface protection | Untreated |  |  |
| Surface polished   | False     |  |  |
| Material           | PP, NBR   |  |  |
| Surface polished   | False     |  |  |