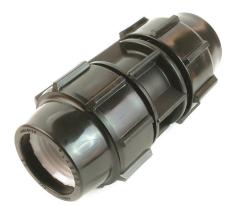

## Data sheet

ID

**KUV SW** 

Description compression coupling with screw fitting

Properties for pressure resistant connections of LWL ducting, traction resistance 5,000 N, max. 16 bar pressure resistance (at 35 °C)

Colour black, similar to RAL 9005

| Operating temperature |  |
|-----------------------|--|
| -25 bis +60 °C        |  |

| Art. no. | Dimension | Tube diameter | Length | Small Package | Large Package |
|----------|-----------|---------------|--------|---------------|---------------|
| 003 123  | 32        | 32 mm         | 129 mm | 100 pc        | -             |
| 003 124  | 40        | 40 mm         | 117 mm | -             | -             |
| 035 420  | 50        | 50 mm         | 192 mm | -             | -             |