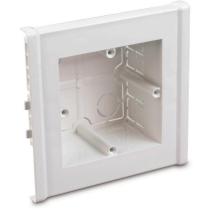

ID **MEDE 60/100 WS** 

Description outlet box

Properties single gang, with integrated cover joint on both

sides

for clip-on mounting on maxi trunking profile, with four lugs for fixing of devices with self-tapping screws  $\emptyset$  2.9 x 13 mm, with knock-out bottom and

cable entries

Colour white, similar to RAL 9010

| Art. no. | Dimensions        | Number of units | Small Package | Large Package |
|----------|-------------------|-----------------|---------------|---------------|
| 040 220  | 102 x 100 x 40 mm | 1               | 15 pc         | -             |

## Further technical details

| Details                           |          |  |
|-----------------------------------|----------|--|
| Mounting method box               | Front    |  |
| Model                             | Open     |  |
| Mounting method installation unit | Screwing |  |
| Strain relief possibility         | False    |  |
| With connection space             | True     |  |
| Material                          | PVC-U    |  |