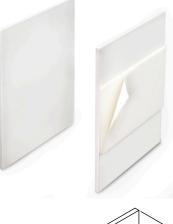

## MIC WS

Description

Properties

Colour

CECA

internal coupling

self-adhesive, for fixed connection of joints when installing maxi trunkings

white, similar to RAL 9010