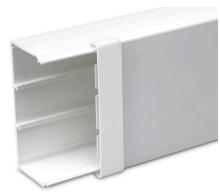

ID MK WS

Description cover joint

Properties for covering the joints when installing maxi

trunkings

Colour white, similar to RAL 9010

| Art. no. | For wall duct width | Small Package | Large Package |
|----------|---------------------|---------------|---------------|
| 019 317  | 50 mm               | 100 pc        | 2400 pc       |
| 019 318  | 75 mm               | 100 pc        | 1600 pc       |
| 019 319  | 100 mm              | 100 pc        | 1200 pc       |
| 025 055  | 150 mm              | 100 pc        | 800 pc        |