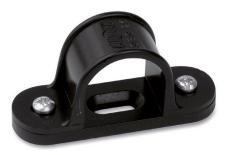

## **Data sheet**

Part No. SBS SW

Description space bar saddle

for mounting of rigid or pliable conduits with screws

Ø 4 mm

Colour black, similar to RAL 9005

| Art. no. | For tube diameter | ps     | pl      |
|----------|-------------------|--------|---------|
| 008 899  | 16 mm             | 100 pc | 2400 pc |
| 008 900  | 20 mm             | 50 pc  | 1200 pc |
| 008 901  | 25 mm             | 50 pc  | 800 pc  |
| 008 902  | 32 mm             | 50 pc  | 600 pc  |
| 008 903  | 40 mm             | 25 pc  | 300 pc  |
| 008 904  | 50 mm             | 25 pc  | 200 pc  |