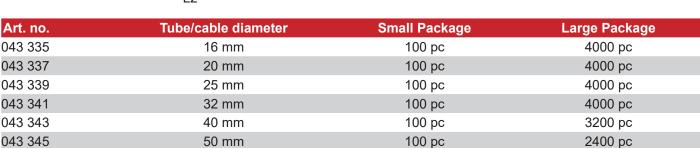

## **Data sheet**



**SCLX-C GR** ID

Description bracket, halogen free

**Properties** for stronger retention of HFXS conduits

Colour grey, similar to RAL 7001

Fire Behaviour non flame propagating

halogenfree according to EN 60754





L2



## **Further technical details**

| Details                           |                               |
|-----------------------------------|-------------------------------|
| Type of fastening                 | With plug bolt/expanding bolt |
| Connection type construction part | Clamp                         |
| Hinged                            | False                         |
| Surface protection                | Untreated                     |
| Material                          | PA-Blend                      |

<sup>\*)</sup> L1: Indoor use - to avoid UV discoloration (no exposure to direct sunlight).

L2: Partially shaded: Outside, in areas with sun only for two to four hours a day, in shadowy places.

L3: Full sun: To be used also in areas with whole-day exposure to sunlight, e