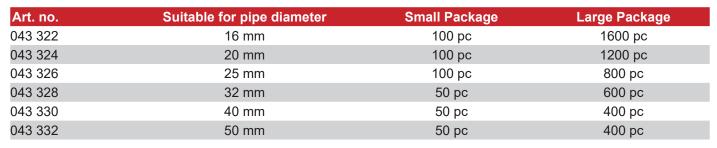

## **Data sheet**



**SCLX SW** ID

Description fixation clip, halogen free

**Properties** for mounting with screws with Ø 4mm, for retention

and fixture of protective conduits in any position

Colour black, similar to RAL 9005

Norms: IEC 60754-1, EN 61386-1, EN 61386-23

halogenfree according to EN 60754





L2



## Further technical details

| Details              |            |
|----------------------|------------|
| Closed               | False      |
| Tackable             | True       |
| Max. number of tubes | 1          |
| Type of fastening    | Screw hole |
| With inlay           | False      |
| Material             | PA-Blend   |

<sup>\*)</sup> L1: Indoor use - to avoid UV discoloration (no exposure to direct sunlight).

L2: Partially shaded: Outside, in areas with sun only for two to four hours a day, in shadowy places.

L3: Full sun: To be used also in areas with whole-day exposure to sunlight, e. g. roofs, antenna poles or PV panels.

Civil engineering and road construction products marked "L2" have to be laid in the shortest time possible to ensure color fastness and stability.