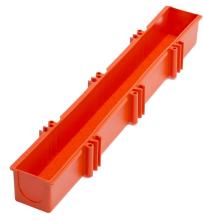

## **Data sheet**

ID **S 1** 

Description recess rail, halogen-free

Properties interlinkable, keeps conduit ends clear for

installation transitions between ceilings and walls,

installation height 35 mm

Colour orange, similar to RAL 2004

Usage concrete construction

| Art. no. | Outlet length | Outlet width | Outlet diameter | Small Package | Large Package |
|----------|---------------|--------------|-----------------|---------------|---------------|
| 021 170  | 300 mm        | 42 mm        | 25 mm           | 50 pc         | -             |