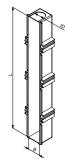

## **Data sheet**

ID **S 1** 

Description recess rail, halogen-free

Properties interlinkable, keeps conduit ends clear for

installation transitions between ceilings and walls,

installation height 35 mm

Colour orange, similar to RAL 2004

Usage concrete construction

| Art. no. | Outlet length | Outlet width | Outlet diameter | Small Package | Large Package |
|----------|---------------|--------------|-----------------|---------------|---------------|
| 021 170  | 300 mm        | 42 mm        | 25 mm           | 50 pc         | -             |