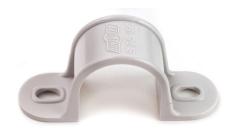

## **Data sheet**

Part No. S GR

Description saddle, with two fixing holes

for mounting of rigid or pliable conduits with screws

Ø 4 mm

Colour grey, similar to RAL 7037

| Art. no. | For tube diameter | ps     | pl      |
|----------|-------------------|--------|---------|
| 020 571  | 16 mm             | 100 pc | 3200 pc |
| 020 572  | 20 mm             | 50 pc  | 1600 pc |
| 020 573  | 25 mm             | 100 pc | 1600 pc |
| 020 574  | 32 mm             | 100 pc | 800 pc  |
| 020 575  | 40 mm             | 50 pc  | 400 pc  |
| 020 576  | 50 mm             | 50 pc  | 400 pc  |
| 020 577  | 63 mm             | 25 pc  | 200 pc  |